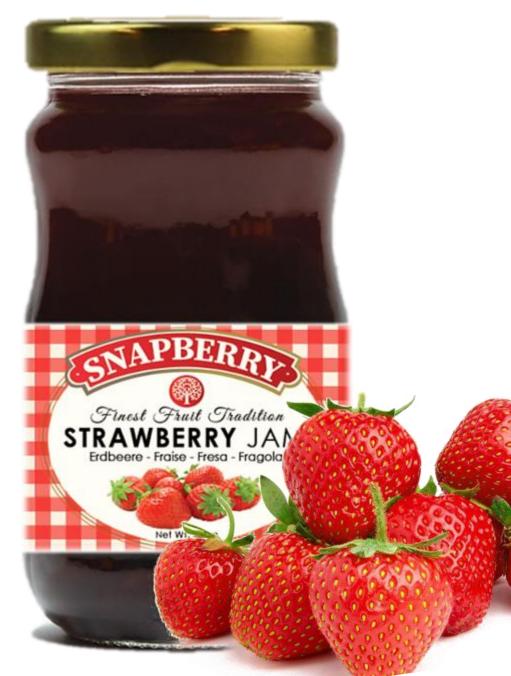

## **STRAWBERRY**

The best choice to bring variety onto your breakfast table and provide you with a high quality taste experience. Premium quality with natural ingredients.

*Net weight: 440g / 16 oz* 

12 jars per carton