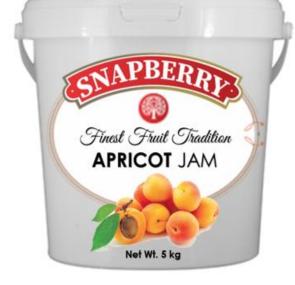

# APRICOT

A delicious treat for the morning slice of toast, essential Snapberry Apricot Jam is sweet and tangy and a tasty alternative to regular preserves.

Net weight: 440g / 16 oz

12 jars per carton

**SWEET AND ZESTY** 

12 jars per carton

**RASPBERRY** 

**APRICOT** 

Bulk size is perfect for high-volume establishments

Net weight: 5Kg / 176 oz 24 months expiry date