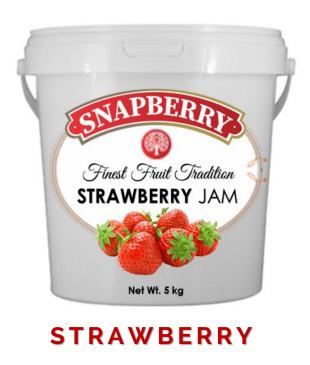

## **STRAWBERRY**

The best choice to bring variety onto your breakfast table and provide you with a high quality taste experience. Premium quality with natural ingredients.

*Net weight: 440g / 16 oz* 

12 jars per carton

12 jars per carton

**RASPBERRY** 

**APRICOT** 

Bulk size is perfect for high-volume establishments

Net weight: 5Kg / 176 oz 24 months expiry date