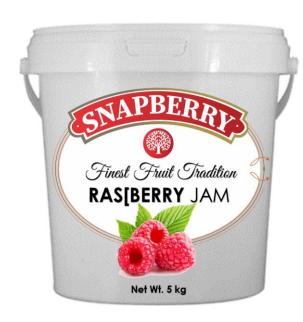

## RASPBERRY

Taste a light and refreshing jam, with lots of character and a scrumptious scent that invigorates the appetite with its sweat and zesty flavor.

Net weight: 440g / 16 oz

12 jars per carton

12 jars per carton

**RASPBERRY** 

**APRICOT** 

Bulk size is perfect for high-volume establishments

Net weight: 5Kg / 176 oz 24 months expiry date