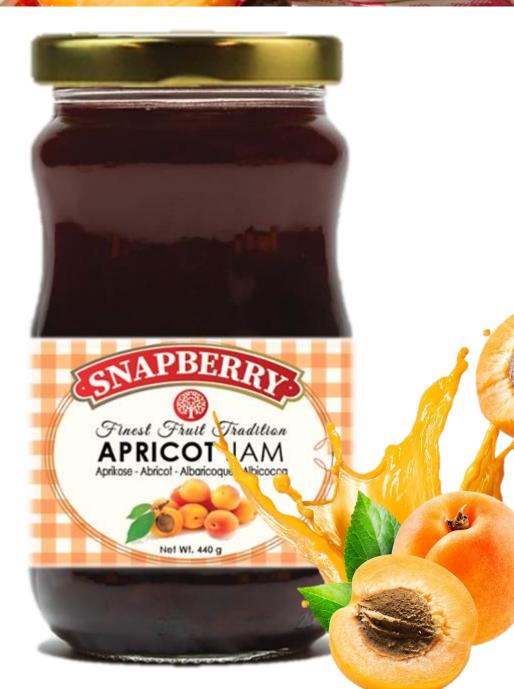

**REFRESHING AND TANGY** 

# APRICOT

A delicious treat for the morning slice of toast, essential Snapberry Apricot Jam is sweet and tangy and a tasty alternative to regular preserves.

Net weight: 440g / 16 oz

12 jars per carton

**SWEET AND ZESTY** 