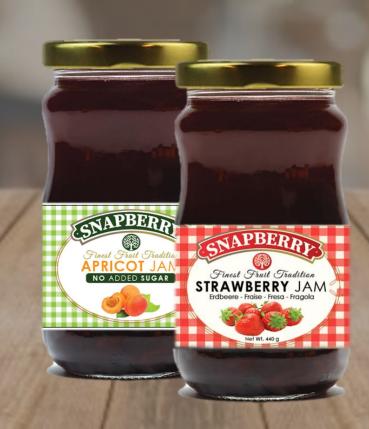

## **STRAWBERRY**

The best choice to bring variety onto your breakfast table and provide you with a high quality taste experience. Premium quality with natural ingredients.

*Net weight: 440g / 16 oz* 

12 jars per carton

# APRICOT

A delicious treat for the morning slice of toast, essential Snapberry Apricot Jam is sweet and tangy and a tasty alternative to regular preserves.

Net weight: 440g / 16 oz

12 jars per carton

**SWEET AND ZESTY** 