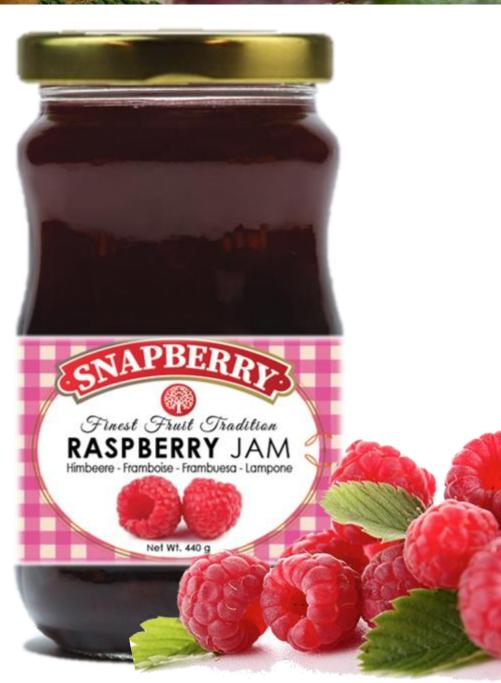

## RASPBERRY

Taste a light and refreshing jam, with lots of character and a scrumptious scent that invigorates the appetite with its sweat and zesty flavor.

Net weight: 440g / 16 oz

12 jars per carton